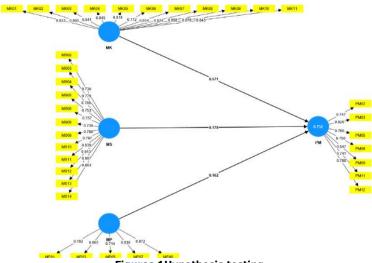

| 0.068                 |
| Psychological Capital | 0.044                 |
|                       |                       |

Source: Primary Data, processed (2023)

Based on the table above, it can be seen that the range of F Square values in this research is 0.609 – 0.044. The influence of working capital on community empowerment (0.609) has a value of > 0.35 so it is classified as having a large influence. The influence of social capital and psychological capital on community empowerment (0.055) and (0.044) respectively has a value of > 0.02 but is smaller than 0.15 so it is classified as having a small influence.

Commented [H10]: Define the number of table

**Commented [H11]:** Define the number of table

Commented [H12]: Define the number of table

#### **Hypothesis testing**



Figures 1Hypothesis testing

The results of SartPLs bootstrapping are said to be influential if the T-Statistic is > 1.96. Furthermore, the criteria used in hypothesis testing are at a significance level of 5% and the hypothesis can be said to be accepted if the P-Value is <0.05.

Table 9
Hypothesis Test Results

| Hypothesis | Hypothesis statement                           | Original   | Р     | T statistics | interval |       |
|------------|------------------------------------------------|------------|-------|--------------|----------|-------|
|            |                                                | Sample (O) | value | ( O/STDEV )  | Coeffici | ent   |
|            |                                                |            |       |              | Lower    | Upper |
|