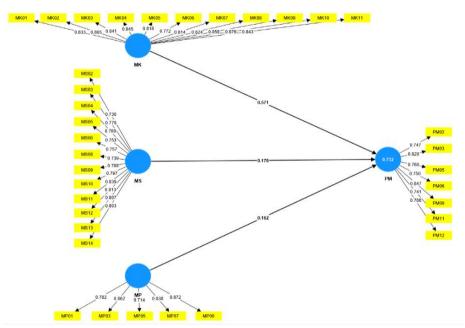

Dengan ini menyatakan bahwa Karya Ilmiah, seperti di bawah ini:

| No | Karya Ilmiah   | Judul               | Identitas Karya Ilmiah                                          |
|----|----------------|---------------------|-----------------------------------------------------------------|
| 1  | Karya Ilmiah - | The Impact of       | C.1.c.4.b                                                       |
|    | Jurnal Ilmiah  | Typology Capital on | Jurnal Ekonomi dan Studi Pembangunan (JESP)                     |
|    |                | Community           | p-ISSN: 1411-9900                                               |
|    |                | Empowerment         | e-ISSN: 2541-5506                                               |
|    |                | Programs: Evidence  | Vol 25, No 1, April 2024                                        |
|    |                | from Rural          | Jurnal Nasional terindeks Sinta 2                               |
|    |                | Development in      |                                                                 |
|    |                | Indonesia           | URL: https://journal.umy.ac.id/index.php/esp/article/view/20083 |
|    | 4.             |                     | DOI: https://doi.org/10.18196/jesp.v25i1.20083                  |
|    |                |                     |                                                                 |
|    |                |                     | ID Sinta: https://sinta.kemdikbud.go.id/authors/profile/5976418 |
|    |                |                     | ID Scopus:                                                      |
|    |                |                     | https://www.scopus.com/authid/detail.uri?authorId=59557136700   |