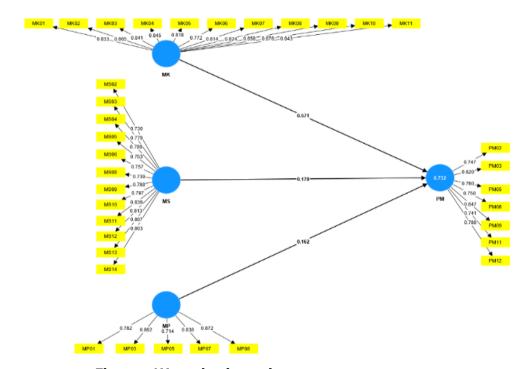

8
F Square Value (F2)

| Variable              | Community empowerment |
|-----------------------|-----------------------|
| Working capital       | 0.609                 |
| Social Capital        | 0.068                 |
| Psychological Capital | 0.044                 |

Source: Primary Data, processed (2023)

Based on the table above, it can be seen that the range of F Square values in this research is 0.609 - 0.044. The influence of working capital on community empowerment (0.609) has a value of > 0.35 so it is classified as having a large influence. The influence of social capital and psychological capital on community empowerment (0.055) and (0.044) respectively has a value of > 0.02 but is smaller than 0.15 so it is classified as having a small influence.

# **Hypothesis testing**



Figures 1Hypothesis testing

The results of SartPLs bootstrapping are said to be influential if the T-Statistic is > 1.96. Furthermore, the criteria used in hypothesis testing are at a significance level of 5% and the hypothesis can be said to be accepted if the P-Value is <0.05.

**Table 9**Hypothesis Test Results

| Hypothe<br>sis | Hypothesis statement                    | Original<br>Sample (O) | P<br>valu<br>e | T statistics<br>( O/STDEV <br>) | 95%<br>confide<br>interva<br>Coeffid<br>Lowe<br>r<br>limit | al path |
|----------------|-----------------------------------------|------------------------|----------------|---------------------------------|------------------------------------------------------------|---------|
| H1             | Working capital -> Community            | 0.5