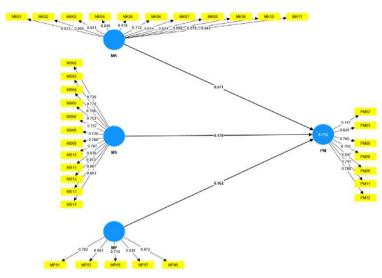

|  |  |  |
|--------------------------------|-------|--|--|--|
| Variable Community empowerment |       |  |  |  |
| Working capital                | 0.609 |  |  |  |
| Social Capital                 | 0.068 |  |  |  |
| Psychological Capital          | 0.044 |  |  |  |

Source: Primary Data, processed (2023)

Based on the table above, it can be seen that the range of F Square values in this research is 0.609-0.044. The influence of working capital on community empowerment (0.609) has a value of > 0.35 so it is classified as having a large influence. The influence of social capital and psychological capital on community empowerment (0.055) and (0.044) respectively has a value of > 0.02 but is smaller than 0.15 so it is classified as having a small influence.

## **Hypothesis testing**



Figures 1Hypothesis testing

The results of SartPLs bootstrapping are said to be influential if the T-Statistic is > 1.96. Furthermore, the criteria used in hypothesis testing are at a significance level of 5% and the hypothesis can be said to be accepted if the P-Value is <0.05.

Table 9
Hypothesis Test Results

|            | ,                                              |                        |            |        |                |                                                |  |
|------------|------------------------------------------------|------------------------|------------|--------|----------------|------------------------------------------------|--|
| Hypothesis | Hypothesis statement                           | Original<br>Sample (O) | P<br>value |        |