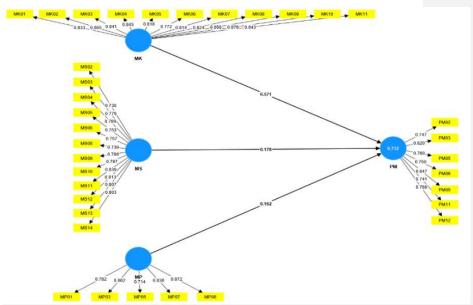

Dengan ini menyatakan bahwa Karya Ilmiah, seperti di bawah ini:

| No | Karya Ilmiah   | Judul               | Identitas Karya Ilmiah                                          |
|----|----------------|---------------------|-----------------------------------------------------------------|
| 1  | Karya Ilmiah - | The Impact of       | C.1.c.4.b                                                       |
|    | Jurnal Ilmiah  | Typology Capital on | Jurnal Ekonomi dan Studi Pembangunan (JESP)                     |
|    |                | Community           | p-ISSN: 1411-9900                                               |
|    |                | Empowerment         | e-ISSN: 2541-5506                                               |
|    |                | Programs: Evidence  | Vol 25, No 1, April 2024                                        |
|    |                | from Rural          | Jurnal Nasional terindeks Sinta 2                               |
|    |                | Development in      |                                                                 |
|    |                | Indonesia           | URL: https://journal.umy.ac.id/index.php/esp/article/view/20083 |
|    | 4.             |                     | DOI: https://doi.org/10.18196/jesp.v25i1.20083                  |
|    |                |                     |                                                                 |
|    |                |                     | ID Sinta: https://sinta.kemdikbud.go.id/authors/profile/5976418 |
|    |                |                     | ID Scopus:                                                      |
|    |                |                     | https://www.scopus.com/authid/detail.uri?authorId=59557136700   |