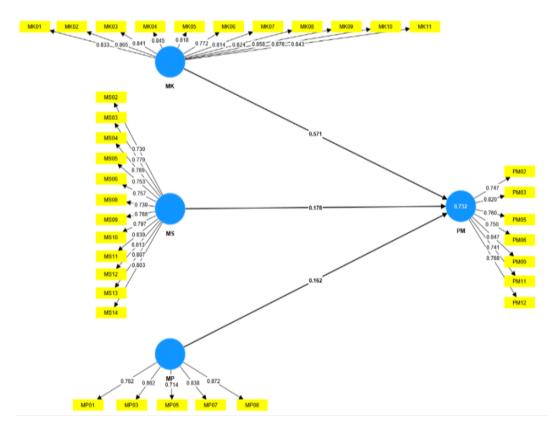

Dengan ini menyatakan bahwa Karya Ilmiah, seperti di bawah ini:

| No | Karya Ilmiah   | Judul               | Identitas Karya Ilmiah                                          |
|----|----------------|---------------------|-----------------------------------------------------------------|
| 1  | Karya Ilmiah - | The Impact of       | C.1.c.4.b                                                       |
|    | Jurnal Ilmiah  | Typology Capital on | Jurnal Ekonomi dan Studi Pembangunan (JESP)                     |
|    |                | Community           | p-ISSN: 1411-9900                                               |
|    |                | Empowerment         | e-ISSN: 2541-5506                                               |
|    |                | Programs: Evidence  | Vol 25, No 1, April 2024                                        |
|    |                | from Rural          | Jurnal Nasional terindeks Sinta 2                               |
|    |                | Development in      |                                                                 |
|    |                | Indonesia           | URL: https://journal.umy.ac.id/index.php/esp/article/view/20083 |
|    | 4.             |                     | DOI: https://doi.org/10.18196/jesp.v25i1.20083                  |
|    |                |                     |                                                                 |
|    |                |                     | ID Sinta: https://sinta.kemdikbud.go.id/authors/profile/5976418 |
|    |                |                     | ID Scopus:                                                      |
|    |                |                     | https://www.scopus.com/authid/detail.uri?authorId=59557136700   |